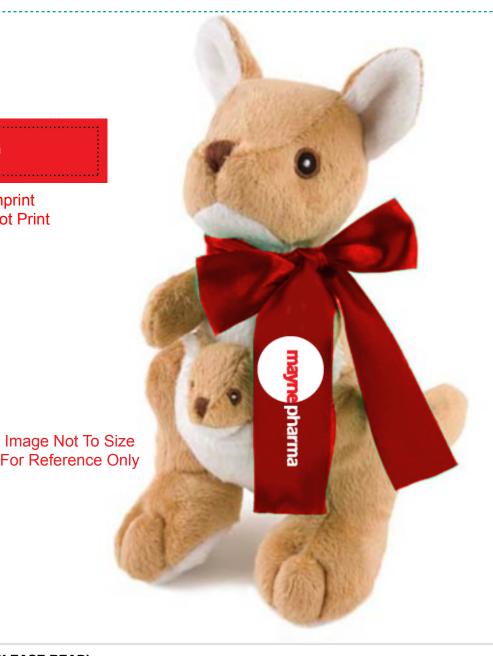

**Order#:** 126175

Product: Plush Kangaroo - Red Ribbon

Item #: 1325-309596

Imprint Method: Screen Print on the Ribbon - White

Actual Size of Imprint
Dotted Lines Do Not Print