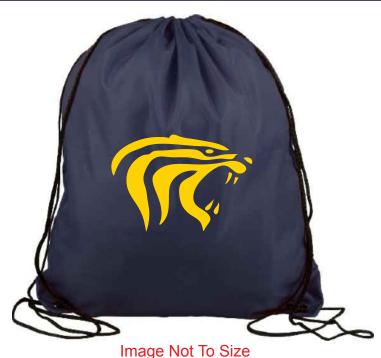

Order#: 126173

Product: 15" x 18" Drawstring Back Pack Bag - Navy

**Item #**: 1116-108426

Imprint Method: Silkscreen on the Front - PMS 116C

Actual Size of Imprint Dotted Lines Do Not Print

10" W x 10" H

## Scaled down 50% for proofing purposes

Image Not To Size For Reference Only