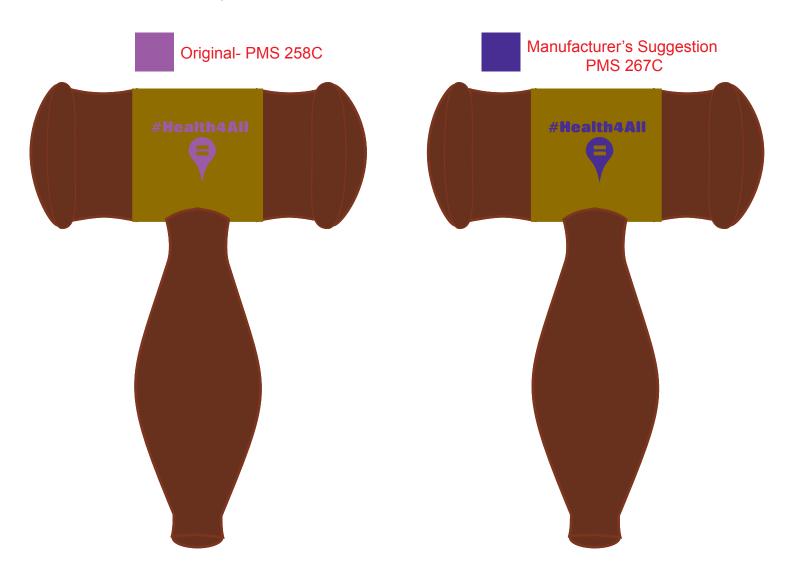

## Note from the manufacturer:

\*\*\*PLEASE NOTE: THE USE OF PMS 258 C WILL NOT CONTRAST WELL ON THE GOLD ITEM COLOR. I STRONGLY RECOMMEND USING OUR STOCK PURPLE (BASED ON 267 C) OR ANY DARKER IMPRINT COLOR. PLEASE ADVISE.\*\*\*