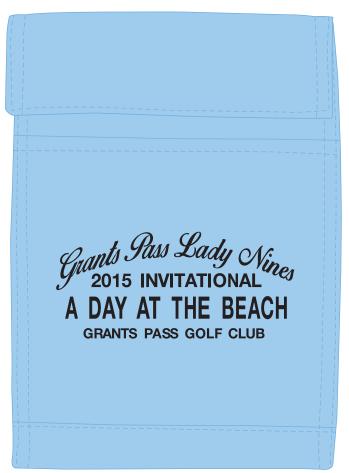

Order#: 126169 Product: Thermo Frost Lunch Bag - Carolina Blue Item #: 1008-304446 Imprint Method: Screen Print on the First Side - Black

> Thermo Frost Lunch Bag (Carolina Blue) Front \*\*\*50% of Actual Size For Viewing\*\*\*