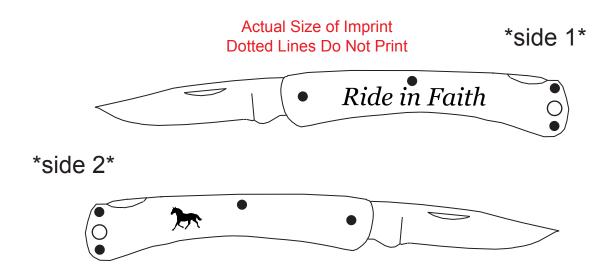

**Order#**: 126164

Product: Mustang Pocket Knife - Bright Blue

**Item #**: 1032-301328

Imprint Method: Laser Engraved on the Handle (Side 1&2)

## Ride in Faith