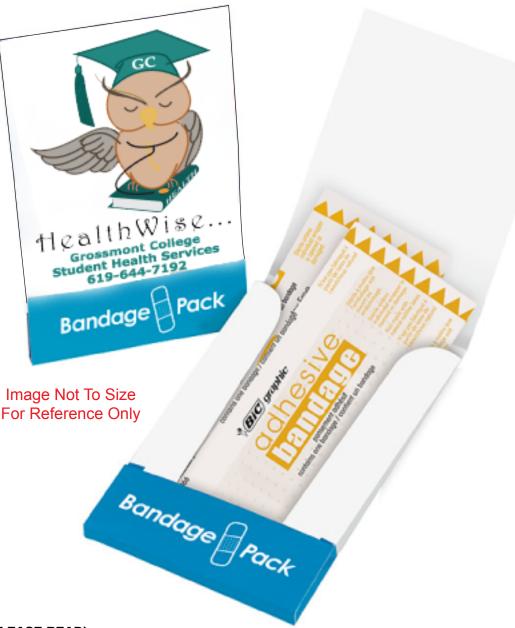

CAREFULLY REVIEW THE ARTWORK ATTACHED.

**Order#**: 126163

**Product:** Bandage Pocket Pack

Item #: 1010-310861

Imprint Method: 4 Color Process on the Outside Front and Outside Back Cover

Actual Size of Imprint
Dotted Lines Do Not Print