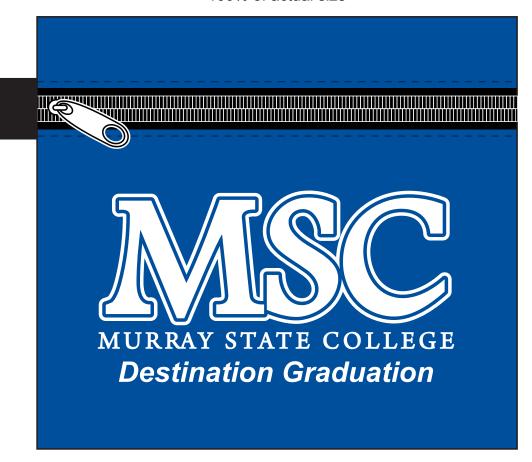

**Order#**: 126157

Product: Tech Earbud Accessory Mobile Kit - Blue

Item #: 1016-313079

Imprint Method: Silkscreen on the Front of Pouch Only - White

## 100% of actual size