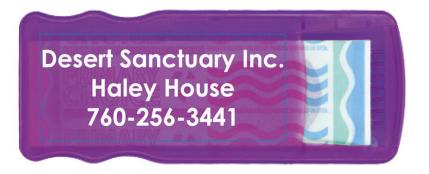

**Order#**: 126156

**Product:** Kidz Bandage Holder Character Bandage - Translucent Purple

Item #: 1098-103466

Imprint Method: Screen Print on the Front - White

## Front

Actual Size of Imprint
Dotted Lines Do Not Print