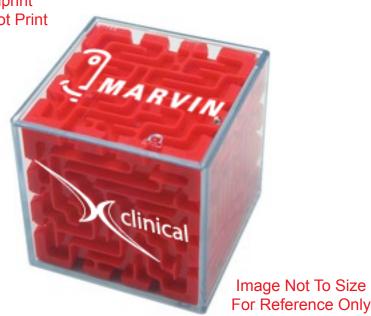

CAREFULLY REVIEW THE ARTWORK ATTACHED.

**Order#**: 126153

**Product:** Cube Maze Puzzle - Red

Item #: 1364-308128

Imprint Method: Screen Print on the Side 1 & 2 - White

Actual Size of Imprint
Dotted Lines Do Not Print