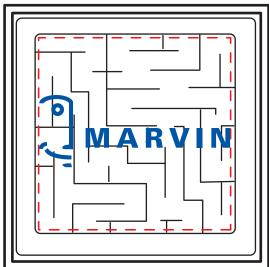

CAREFULLY REVIEW THE ARTWORK ATTACHED.

**Order#:** 126153

**Product:** Cube Maze Puzzle - Yellow

Item #: 1364-308128

Imprint Method: Screen Print on the Side 1 & 2 - Reflex Blue