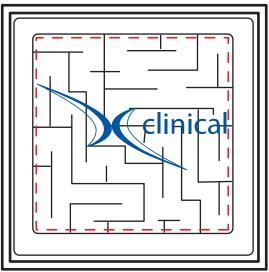

CAREFULLY REVIEW THE ARTWORK ATTACHED.

**Order#**: 126153

**Product:** Cube Maze Puzzle - Red

Item #: 1364-308128

Imprint Method: Screen Print on the Side 1 & 2 - White

Actual Size of Imprint
Dotted Lines Do Not Print