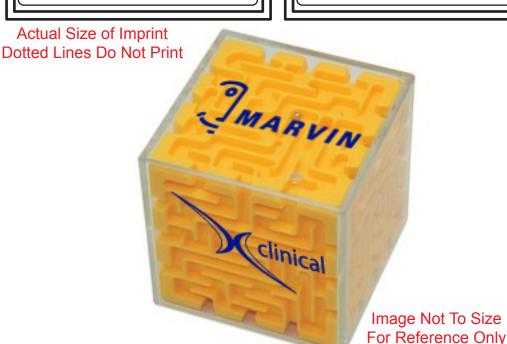

CAREFULLY REVIEW THE ARTWORK ATTACHED.

**Order#:** 126153

**Product:** Cube Maze Puzzle - Yellow

Item #: 1364-308128

Imprint Method: Screen Print on the Side 1 & 2 - Reflex Blue