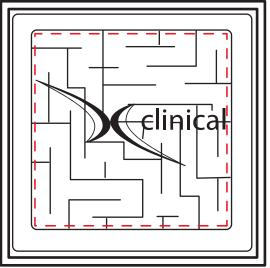

CAREFULLY REVIEW THE ARTWORK ATTACHED.

**Order#**: 126153

**Product:** Cube Maze Puzzle - Red

Item #: 1364-308128

Imprint Method: Screen Print on the Side 1 & 2 - White

Actual Size of Imprint
Dotted Lines Do Not Print