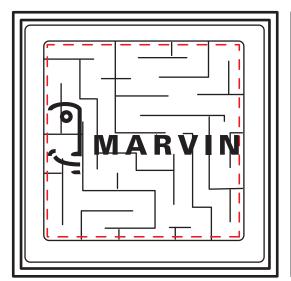

CAREFULLY REVIEW THE ARTWORK ATTACHED.

**Order#**: 126153

**Product:** Cube Maze Puzzle - Red

Item #: 1364-308128

Imprint Method: Screen Print on the Side 1 & 2 - White

Actual Size of Imprint
Dotted Lines Do Not Print