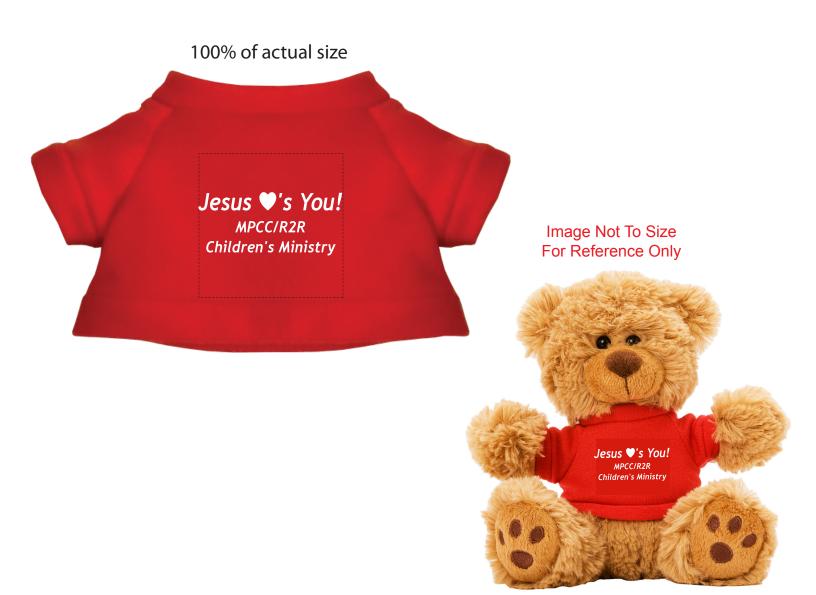

Order#: 126150 Product: Cuddly Plush Teddy Bear - T Shirt Red Item #: 1016-309497 Imprint Method: Screen Print on the Shirt (Center) - White

eProof

## \*\*\*IMPORTANT INFORMATION\*\*\* (PLEASE READ)

Please proof carefully for spelling errors, omissions, and layout accuracy. It is your responsibility to correct any errors. Garrett Specialties assumes no responsibility for errors after a proof has been authorized to print. Please note changes or revisions to your proof from your original instructions may cause revision in your ship date. Delays in paper proof approval also may require a change in your schedule ship dates. Occasionally, some fax machines may distort the image. Please pay close attention to numbers.

It is imperative that you view your e-proof and submit your approval and/or changes promptly to maintain your anticipated delivery date.

Please keep in mind that this virtual proof is not a printed sample of your artwork on our product. The size and placement of the artwork may vary from this proof when actually printed on the product. Carefully review the attached proof for verification of copy & layout.