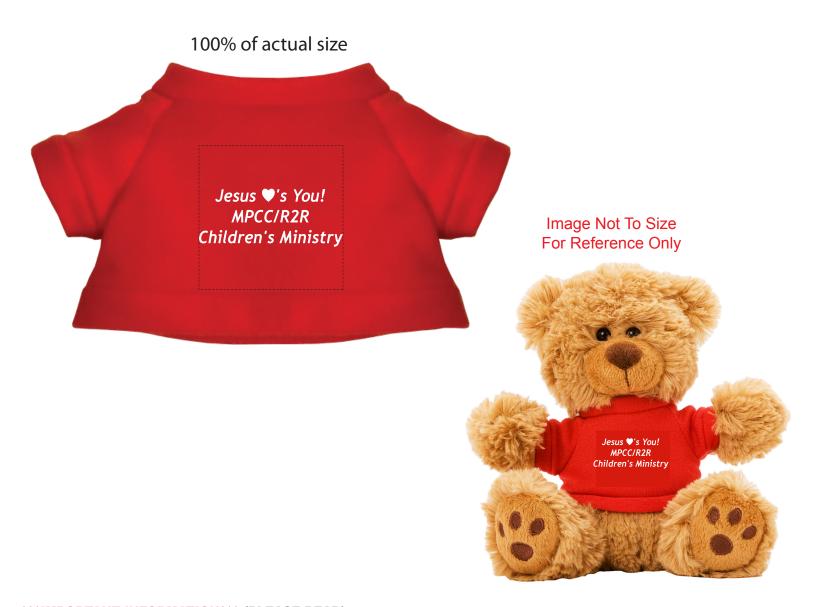

**Order#**: 126150

Product: Cuddly Plush Teddy Bear - T Shirt Red

**Item #**: 1016-309497

Imprint Method: Screen Print on the Shirt (Center) - White

## \*\*\*IMPORTANT INFORMATION\*\*\* (PLEASE READ)

Please proof carefully for spelling errors, omissions, and layout accuracy. It is your responsibility to correct any errors. Garrett Specialties assumes no responsibility for errors after a proof has been authorized to print. Please note changes or revisions to your proof from your original instructions may cause revision in your ship date. Delays in paper proof approval also may require a change in your schedule ship dates. Occasionally, some fax machines may distort the image. Please pay close attention to numbers.

It is imperative that you view your e-proof and submit your approval and/or changes promptly to maintain your anticipated delivery date.

Please keep in mind that this virtual proof is not a printed sample of your artwork on our product. The size and placement of the artwork may vary from this proof when actually printed on the product. Carefully review the attached proof for verification of copy & layout.