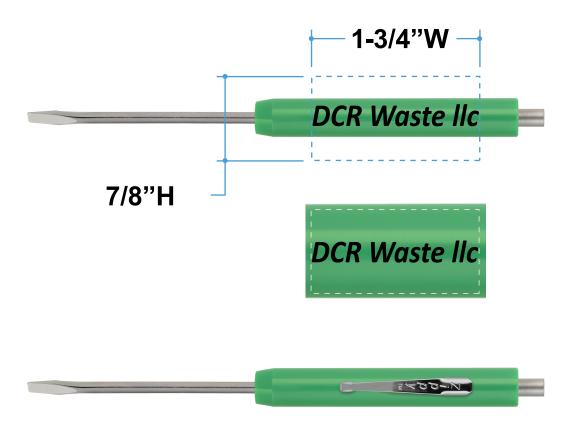

Order#: 126149 Product: Zippy Screwdriver Flat Blade/ MagnetTop - Light Green Item #: 1215-104431 Imprint Method: Screen Print on the Handle - Black