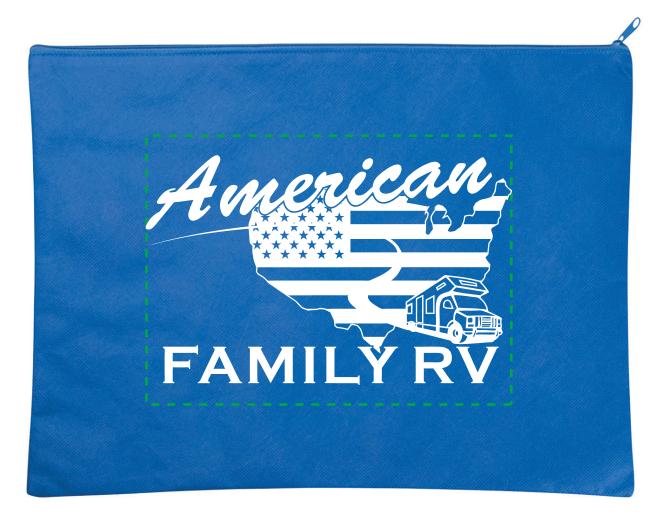

**Order#:** 126140

**Product**: Poly Pro Everyday Zippered Portfolio - Black & Royal (250 Pcs Each)

**Item #**: 1039-311753

Imprint Method: Screen Print on the Front - White

Imprint shown @ 40%

Imprint shown @ 40%