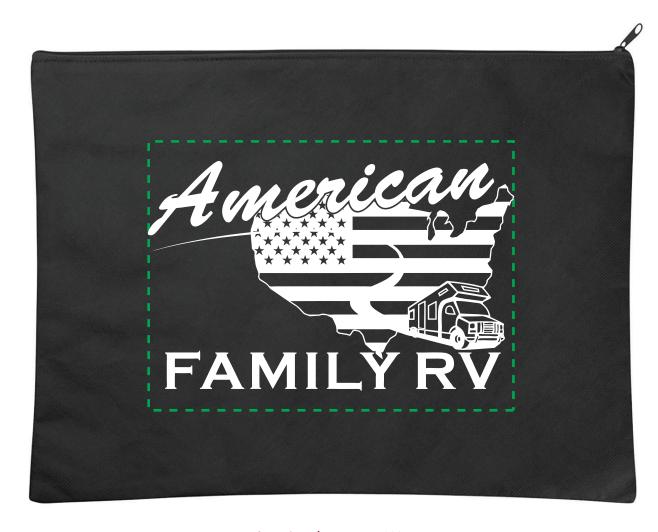

**Order#:** 126140

**Product**: Poly Pro Everyday Zippered Portfolio - Black & Royal (250 Pcs Each)

**Item #**: 1039-311753

Imprint Method: Screen Print on the Front - White

Imprint shown @ 40%

Imprint shown @ 40%