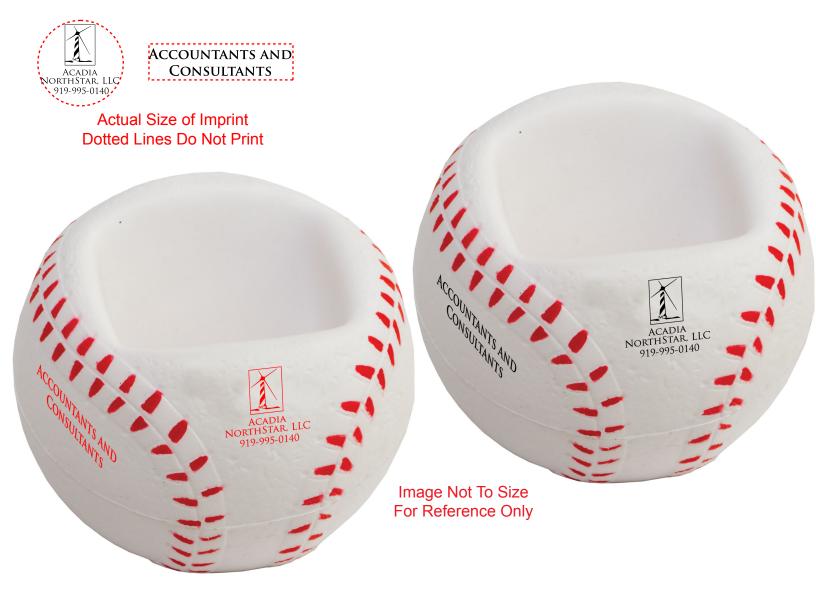

Order#: 126132 Product: Baseball Cell Phone Holder Item #: 1279-107717 Imprint Method: Pad Pritn on the Front - Black, Red 185

It is imperative that you view your e-proof and submit your approval and/or changes promptly to maintain your anticipated delivery date.

Please keep in mind that this virtual proof is not a printed sample of your artwork on our product. The size and placement of the artwork may vary from this proof when actually printed on the product. Carefully review the attached proof for verification of copy & layout.

Due to inherent technical differences in color monitors, the imprint colors and product colors depicted in the attached proof will not resemble those in the final product. We make every effort to match requested custom colors, but cannot guarantee a 100% exact match. Imprints are applied using pad or screen inks. These inks are hand mixed as close as possible to the requested color but may vary 2 to 4 shades. For this reason an exact PMS match cannot be guaranteed. Your order is ON HOLD until we receive an approval from you in reference to your artwork.