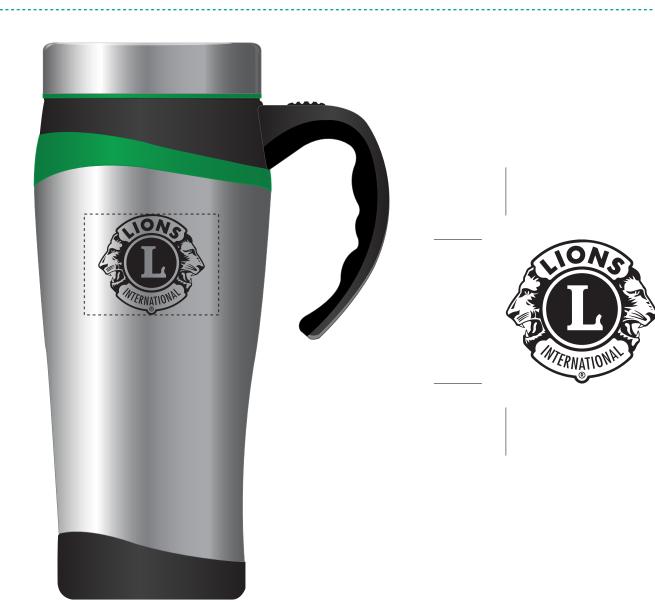

Order#: 126127

Product: Color Touch Stainless Mug 16 oz - Green

**Item #**: 1087-300792

**Imprint Method**: Pad Print on the Front - Black

70 % OF ACTUAL SIZE