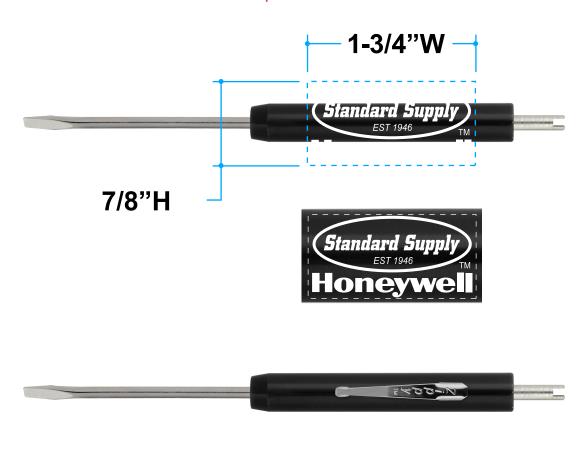

**Order#**: 126124

**Product:** Zippy Screwdriver Flat Blade/ Valve Core - Black

**Item #**: 1215-104436

Imprint Method: Screen Print on the Handle - White

## NOTE: Art will wrap around screwdriver