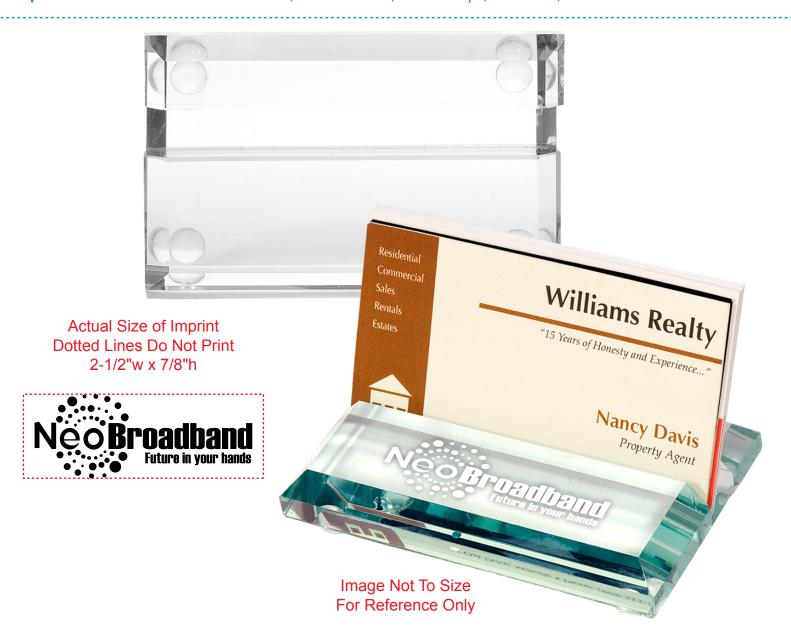

CAREFULLY REVIEW THE ARTWORK ATTACHED.

Order#: 126113

**Product:** Atrium Glass Business Card Holder

Item #: 1097-302551

Imprint Method: Screen Print White (Frosted Look) on the Top (One Side).

It is imperative that you view your e-proof and submit your approval and/or changes promptly to maintain your anticipated delivery date.

Please keep in mind that this virtual proof is not a printed sample of your artwork on our product. The size and placement of the artwork may vary from this proof when actually printed on the product. Carefully review the attached proof for verification of copy & layout.