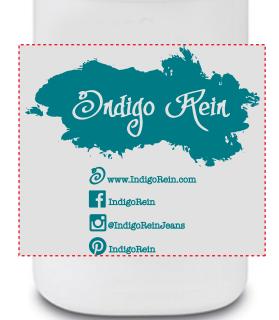

Order#: 126110 Product: Value Bottle 20 Oz - white Bottle, Black Lid Item #: 1086-304406 Imprint Method: Screen Print on the First Side - Teal 322

Actual Size of Imprint Dotted Lines Do Not Print

> Image Not To Size For Reference Only