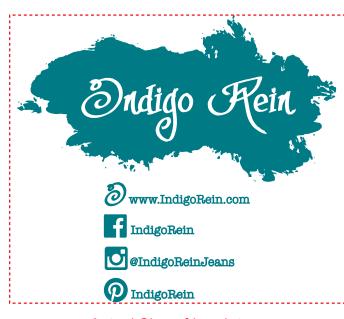

Order#: 126110 Product: Value Bottle 20 Oz - white Bottle, Black Lid Item #: 1086-304406 Imprint Method: Screen Print on the First Side - Teal 322

Actual Size of Imprint Dotted Lines Do Not Print

> Image Not To Size For Reference Only