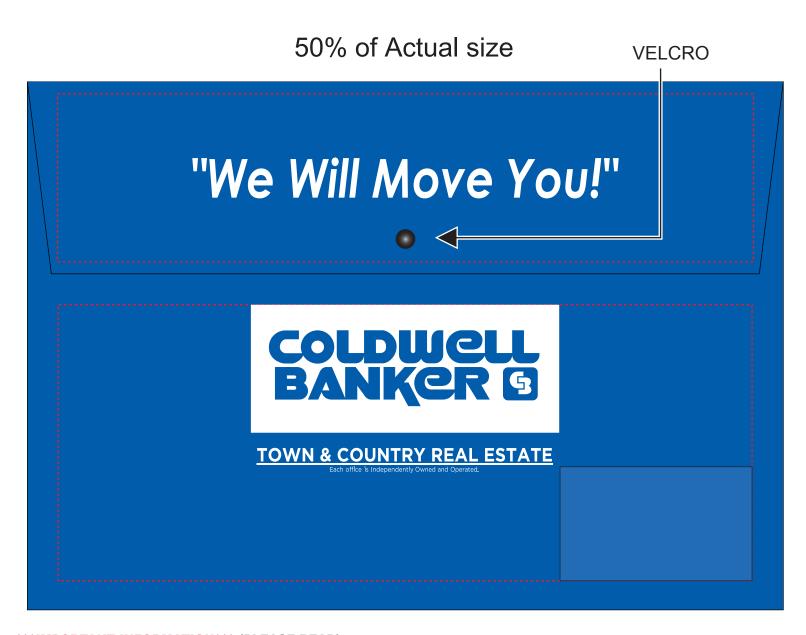

**Order#**: 126103

**Product:** Oversized Portfolio - Royal

**Item #**: 1206-102926

Imprint Method: Screen Print Below Flap & On Flap - White