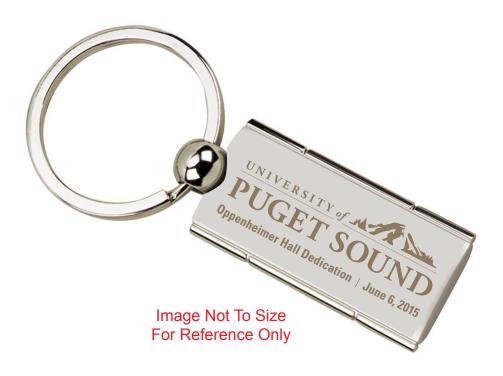

CAREFULLY REVIEW THE ARTWORK ATTACHED.

Order#: 126100

**Product:** Satin Rectangle Swivel Keyholder

Item #: 1005-304342

Imprint Method: Laser Engraved on the First Side

Actual Size of Imprint **Dotted Lines Do Not Print** 