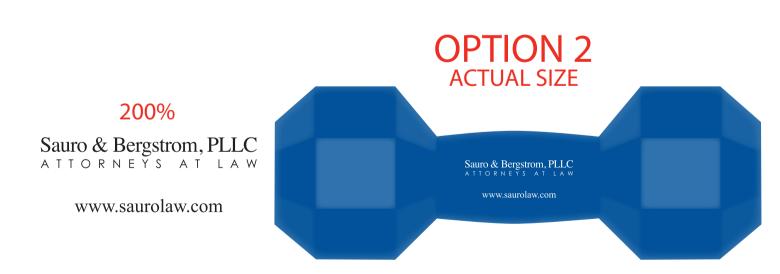

## Note from the manufacturer:

PLEASE NOTE : "ATTORNEYS AT LAW" AND THE SMALL DETAILS IN THE PATTERN WILL FILL IN WHEN PRINTED AT THE IMPRINT SIZE. I RECOMMEND USING OPTION 2, OR LEAVING THE LOGO AS IS WITHOUT ANY CHANGES. (DISCLAIMER: NO CLAIM CAN BE FILED ON OPTION 1) PLEASE ADVISE.

## **RECOMMENDED OPTION**