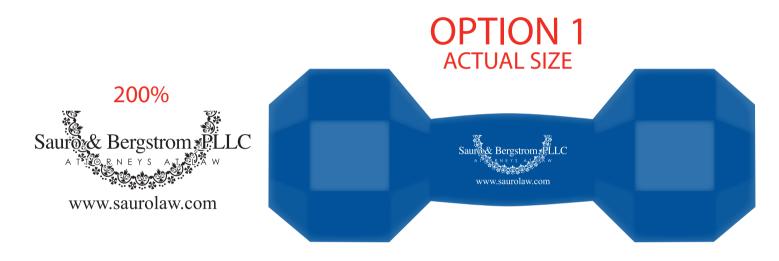

## Note from the manufacturer:

PLEASE NOTE : "ATTORNEYS AT LAW" AND THE SMALL DETAILS IN THE PATTERN WILL FILL IN WHEN PRINTED AT THE IMPRINT SIZE. I RECOMMEND USING OPTION 2, OR LEAVING THE LOGO AS IS WITHOUT ANY CHANGES. (DISCLAIMER: NO CLAIM CAN BE FILED ON OPTION 1) PLEASE ADVISE.

## **RECOMMENDED OPTION**