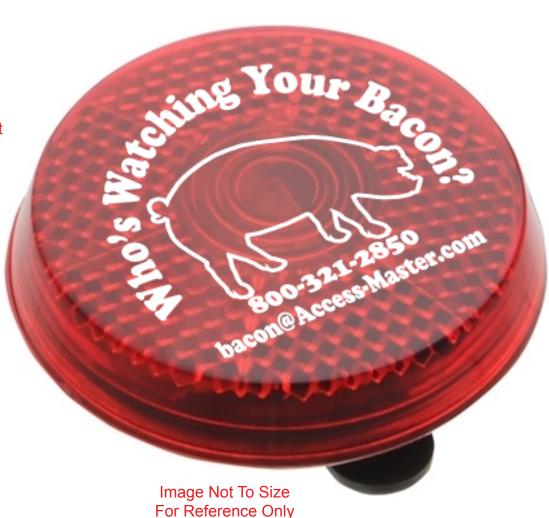

CAREFULLY REVIEW THE ARTWORK ATTACHED.

Order#: 126098

**Product:** Clip On Safety Light

**Item #**: 1008-304540

Imprint Method: Pad Print on the Front Side - White

Actual Size of Imprint
Dotted Lines Do Not Print