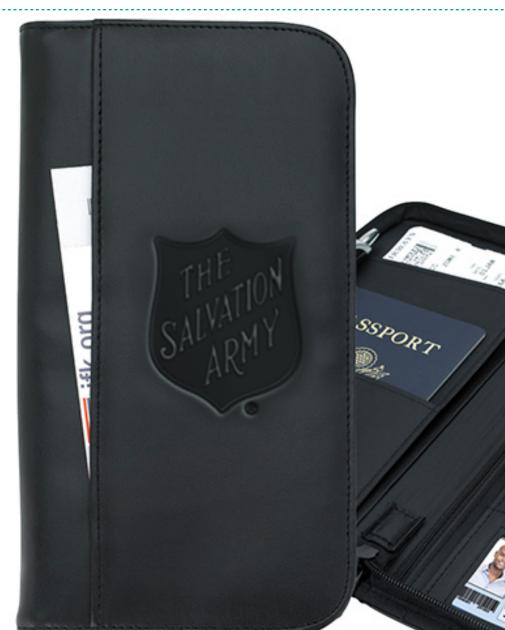

Order#: 126097 Product: Travel Zippered Wallet Item #: 1086-312072 Imprint Method: Debossed on the Front Center

Actual Size of Imprint Dotted Lines Do Not Print

> Image Not To Size For Reference Only