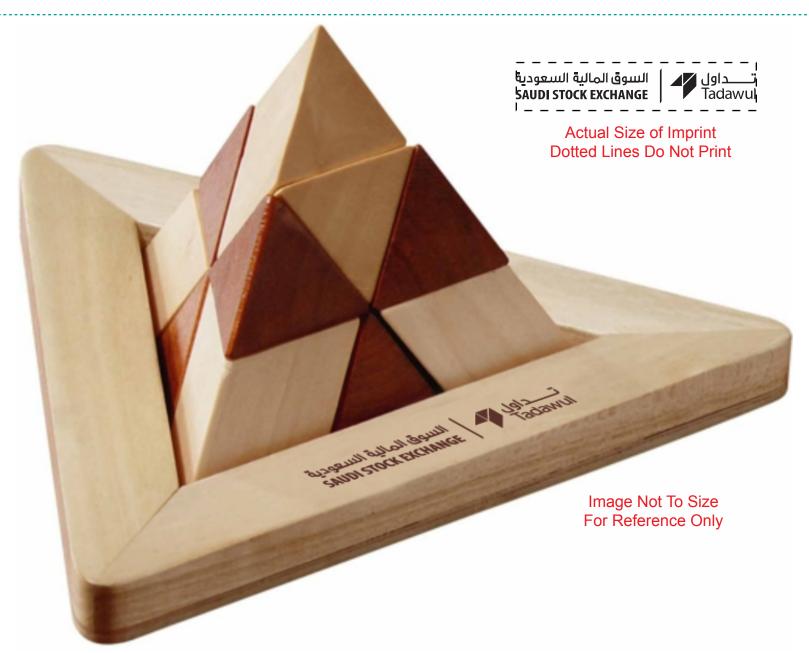

CAREFULLY REVIEW THE ARTWORK ATTACHED.

Order#: 126096

**Product:** Perplexia Master Pyramid

Item #: 1067-301987

Imprint Method: Laser Engraved on the Side 1 - Peak top Centered on lower panel of frame