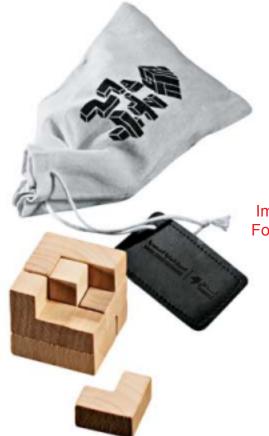

CAREFULLY REVIEW THE ARTWORK ATTACHED.

**Order#**: 126096

**Product:** Mind Trap 3D Puzzle

Item #: 1067-105050

**Imprint Method:** Deboss on the Hang Tag

#### **Option 1:Original**

Some of the small details may not deboss well

Actual Size of Imprint **Dotted Lines Do Not Print** 