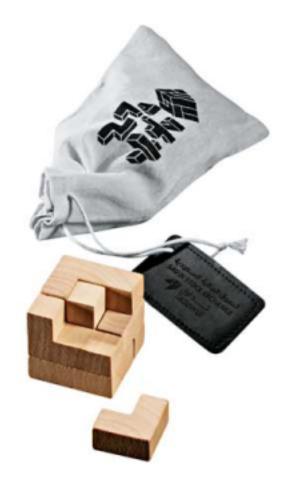

CAREFULLY REVIEW THE ARTWORK ATTACHED.

**Order#**: 126096

**Product:** Mind Trap 3D Puzzle

Item #: 1067-105050

**Imprint Method:** Deboss on the Hang Tag

### Option 2

Actual Size of Imprint **Dotted Lines Do Not Print** 

Image Not To Size For Reference Only