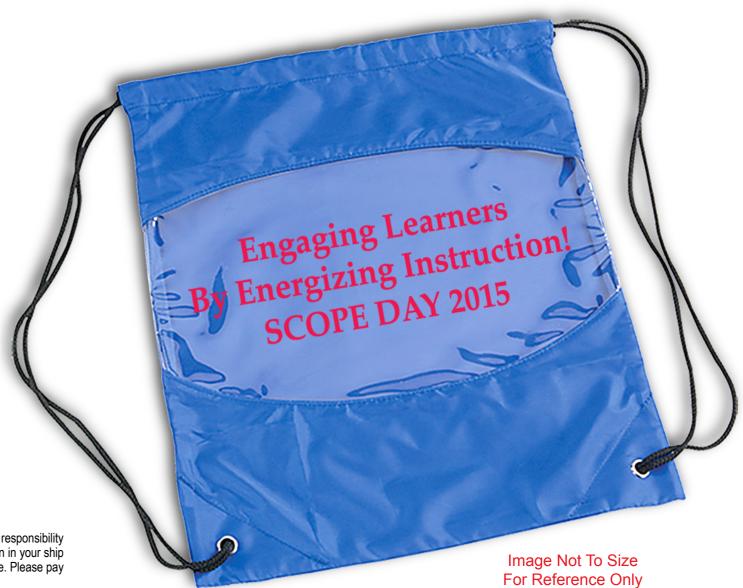

**eProof** 

CAREFULLY REVIEW THE ARTWORK ATTACHED.

Order#: 126089

**Product:** Clear-View Drawstring Backpack - Blue

**Item #**: 1097-301884

Imprint Method: Screen Print on the Front Side (On Clear Panel) - Fire Red 199

## **Engaging Learners** By Energizing Instruction! **SCOPE DAY 2015**

Actual Size of Imprint **Dotted Lines Do Not Print** 