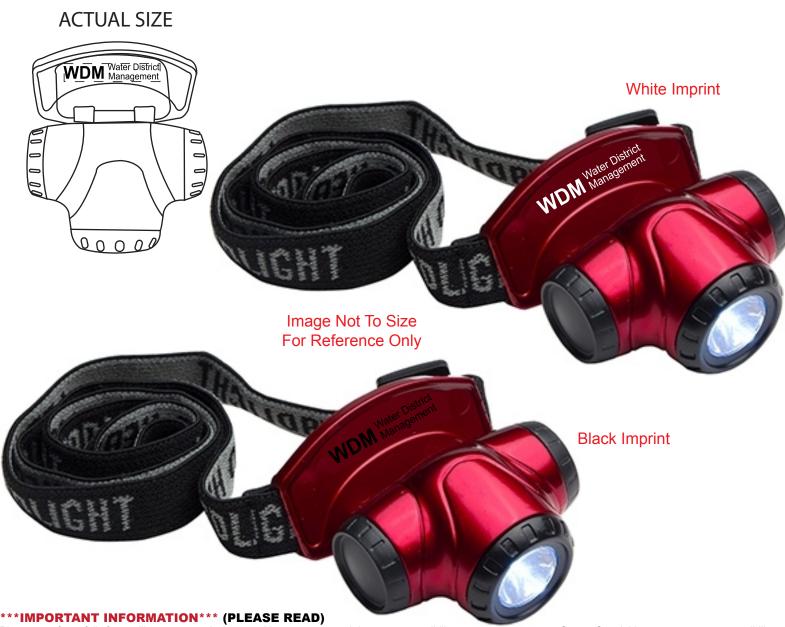

CAREFULLY REVIEW THE ARTWORK ATTACHED.

**Order#**: 126088

**Product:** On Target Headlamp - Red

Item #: 1008-312314

Imprint Method: Pad Print on the Flat Plate - White

Please proof carefully for spelling errors, omissions, and layout accuracy. It is your responsibility to correct any errors. Garrett Specialties assumes no responsibility for errors after a proof has been authorized to print. Please note changes or revisions to your proof from your original instructions may cause revision in your ship date. Delays in paper proof approval also may require a change in your schedule ship dates. Occasionally, some fax machines may distort the image. Please pay close attention to numbers.

## \*\*\*IMPORTANT INFORMATION\*\*\* (PLEASE READ)

Please proof carefully for spelling errors, omissions, and layout accuracy. It is your responsibility to correct any errors. Garrett Specialties assumes no responsibility for errors after a proof has been authorized to print. Please note changes or revisions to your proof from your original instructions may cause revision in your ship date. Delays in paper proof approval also may require a change in your schedule ship dates. Occasionally, some fax machines may distort the image. Please pay close attention to numbers.