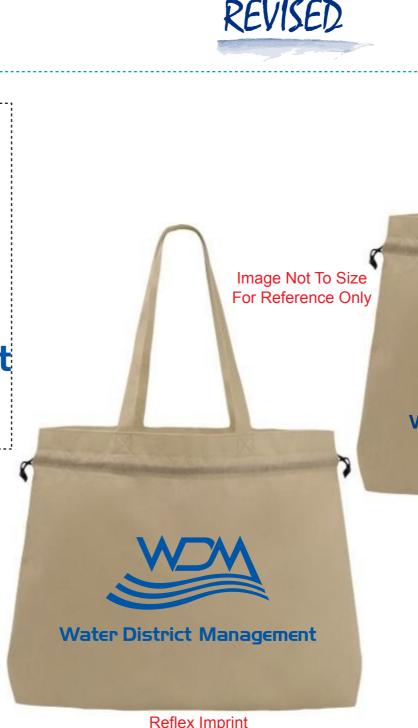

CAREFULLY REVIEW THE ARTWORK ATTACHED.

Order#: 126088

**Product:** Poly Pro Cinch Tote - Khaki

Item #: 1039-308709

Imprint Method: Screen Print on the Front - Reflex Blue

40% of Actual Size of Imprint **Dotted Lines Do Not Print** 

Navy 281 Imprint