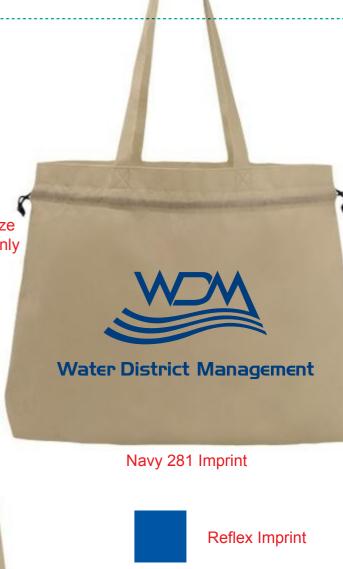

CAREFULLY REVIEW THE ARTWORK ATTACHED.

Order#: 126088

**Product:** Poly Pro Cinch Tote - Khaki

Item #: 1039-308709

Imprint Method: Screen Print on the Front - Reflex Blue

40% of Actual Size of Imprint **Dotted Lines Do Not Print** 

Navy 281 Imprint