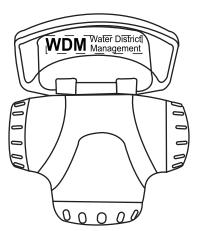

Order#: 126088 Product: On Target Headlamp - Red Item #: 1008-312314 Imprint Method: Pad Print on the Flat Plate - White

ACTUAL SIZE

Image Not To Size For Reference Only

NDM

Please proof carefully for spelling errors, omissions, and layout accuracy. It is your responsibility to correct any errors. Garrett Specialties assumes no responsibility for errors after a proof has been authorized to print. Please note changes or revisions to your proof from your original instructions may cause revision in your ship date. Delays in paper proof approval also may require a change in your schedule ship dates. Occasionally, some fax machines may distort the image. Please pay close attention to numbers.