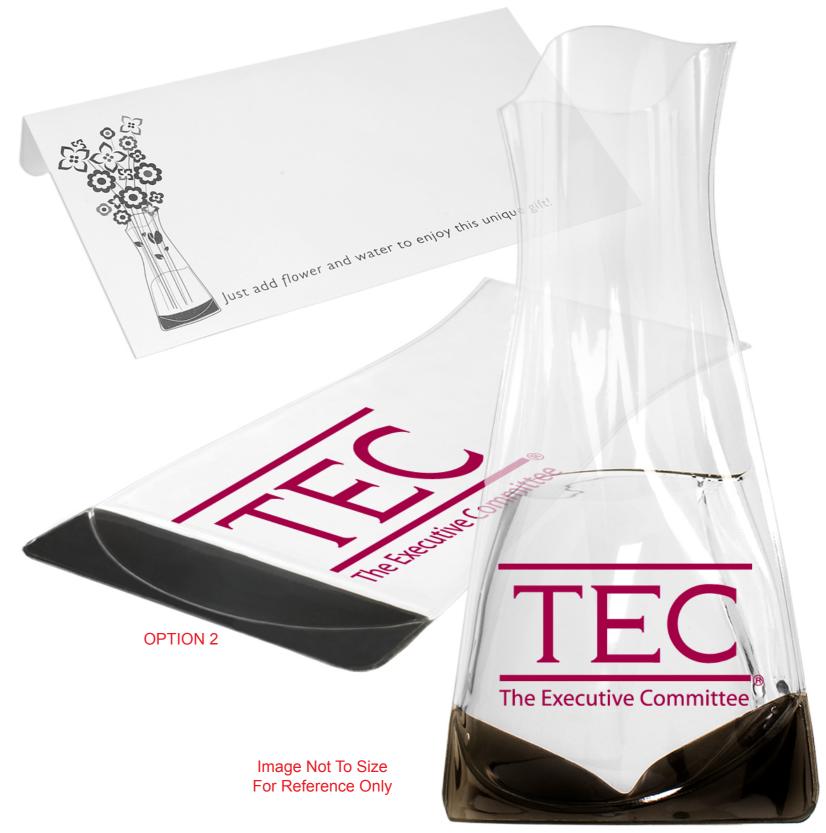

CAREFULLY REVIEW THE ARTWORK ATTACHED.

eProof

Order#: 126086

**Product**: Flexi-Vase - Translucent Smoke

Item #: 1097-300494

Imprint Method: Screen Print on the Vase First Side - Maroon 208

Artwork shown @ 100% of actual size.

Your order is ON HOLD until we receive an approval from you in reference to your artwork.

OPTION 1