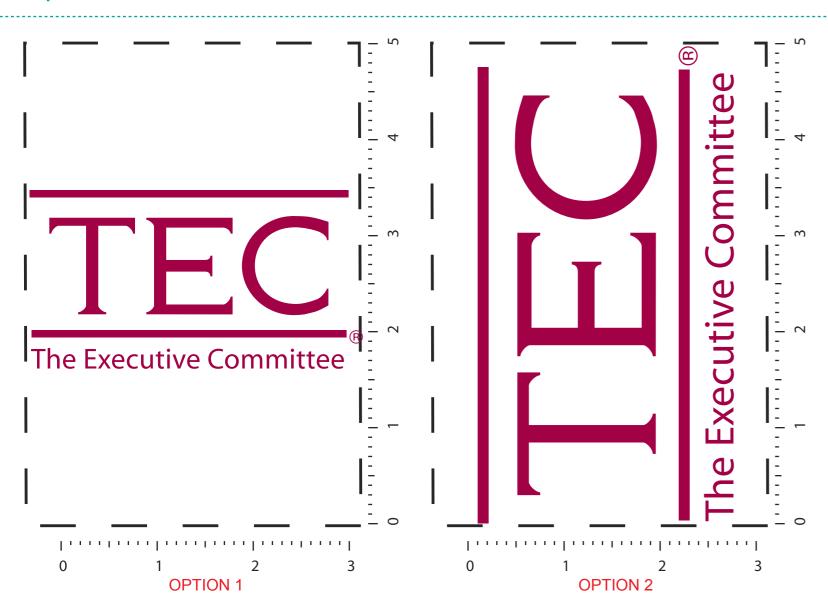

Your order is ON HOLD until we receive an approval from you in reference to your artwork.

OPTION 1