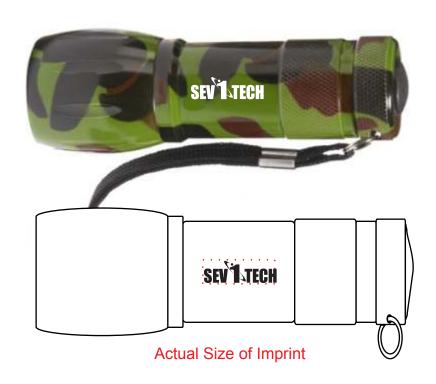

**Order#**: 126083

**Product:** Camouflage Flashlight

Item #: 1205-311424

Imprint Method: Pad Print on the On Chest - Black