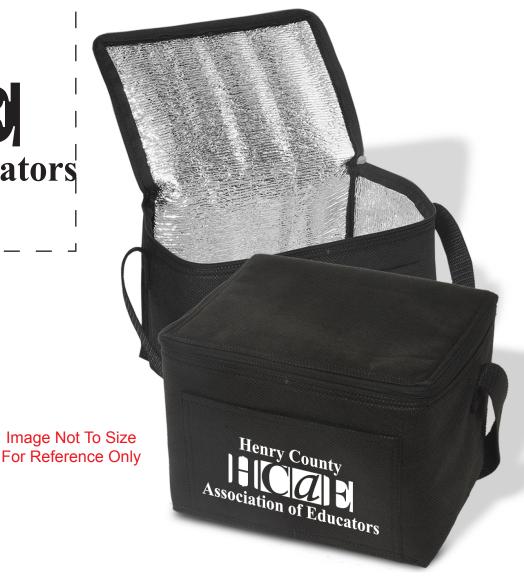

CAREFULLY REVIEW THE ARTWORK ATTACHED.

Order#: 126081

Product: Insulated Lunch Bag - Black

Item #: 1097-301887

Imprint Method: Heat Transfer on the Front Pocket - White

## 

Actual Size of Imprint
Dotted Lines Do Not Print