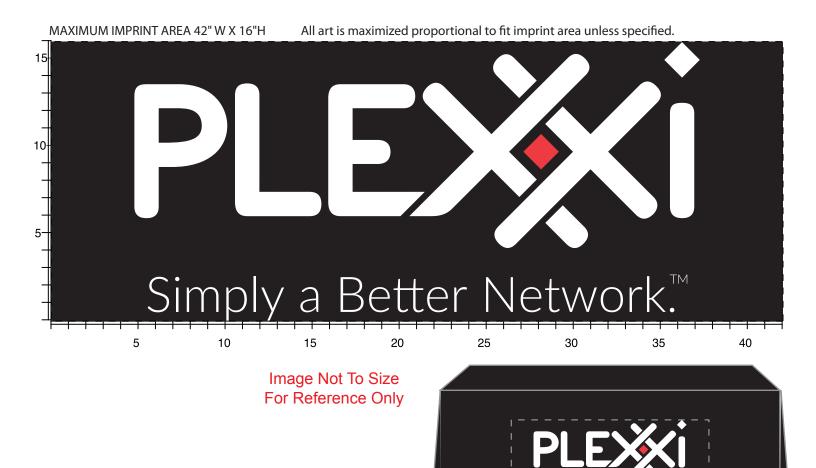

Simply a Better Network

eProof

Order#:126077Product:Throw Style 4-Sided Table Cover - 8FT - BlackItem #:1016-309932Imprint Method:Screen Print on the Front - White, Red 185