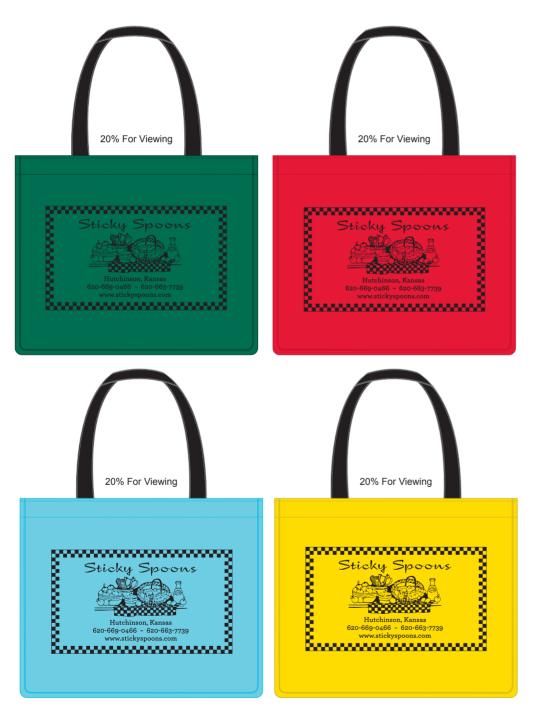

## Order#: 126069 Product: Raindance Water Resistant Tote Bag - Yello, Red, Green, Carolina Blue (100 Pcs Each) Item #: 1008-304476 Imprint Method: Screen Print on the First Side - Black

## PLEASE ADVISE A BLACK IMPRINT WILL NOT SHOW UP ON THE GREEN RAINDANCE TOTE BAG. I RECOMMEND A WHITE IMPRINT FOR THE BEST CONTRAST.

Option 2:White Imprint on the Green Tote, Black Imprint on the rest