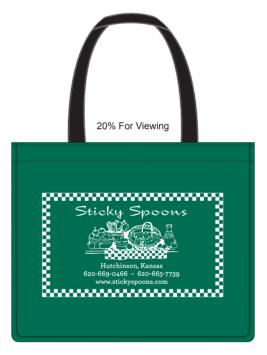

## PLEASE ADVISE A BLACK IMPRINT WILL NOT SHOW UP ON THE GREEN RAINDANCE TOTE BAG. I RECOMMEND A WHITE IMPRINT FOR THE BEST CONTRAST.

Option 2:White Imprint on the Green Tote, Black Imprint on the rest