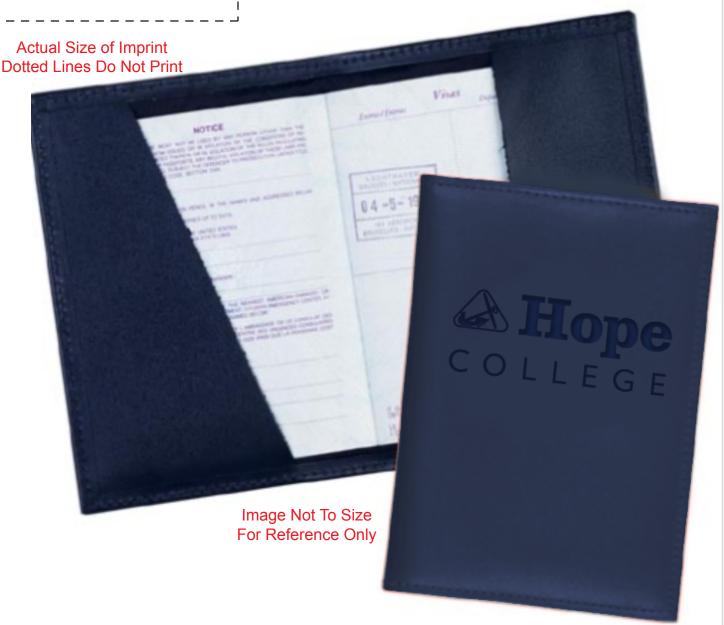

**CAREFULLY REVIEW THE ARTWORK ATTACHED.** 

**Order#**: 126059

**Product:** Leather Passport Cover - Navy

**Item #**: 1041-104678

Imprint Method: Deboss on the Outside Cover

It is imperative that you view your e-proof and submit your approval and/or changes promptly to maintain your anticipated delivery date.

Please keep in mind that this virtual proof is not a printed sample of your artwork on our product. The size and placement of the artwork may vary from this proof when actually printed on the product. Carefully review the attached proof for verification of copy & layout.