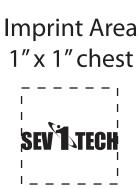

CAREFULLY REVIEW THE ARTWORK ATTACHED.

Order#: 126053

Product: Eagle Stress Ball Item #: 1008-100859

Imprint Method: Pad Print on the On Chest - Black