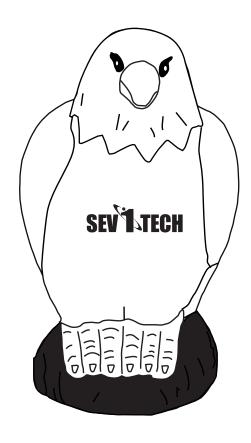

CAREFULLY REVIEW THE ARTWORK ATTACHED.

Order#: 126053

Product: Eagle Stress Ball Item #: 1008-100859

Imprint Method: Pad Print on the On Chest - Black