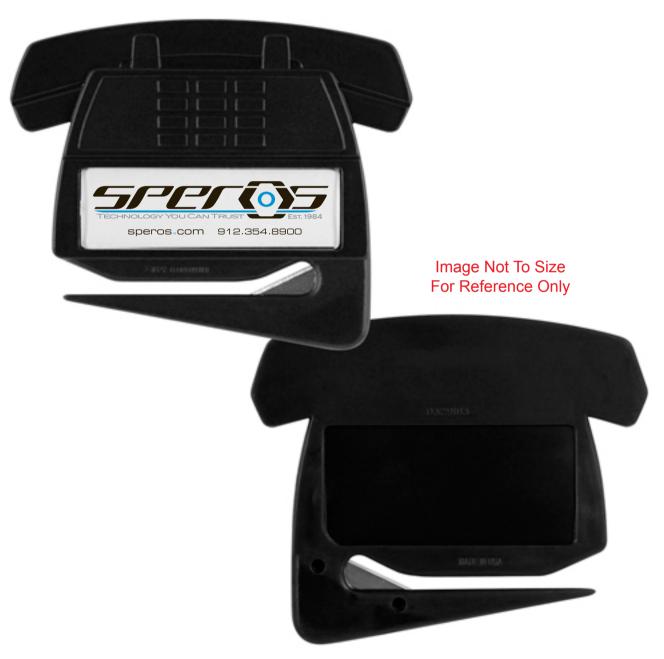

CAREFULLY REVIEW THE ARTWORK ATTACHED.

**Order#**: 126046

**Product:** Telephone Zippy Letter Opener - Black

Item #: 1215-104346

Imprint Method: Screen Print on the Front (Paper Insert) - Black, Grey 430, Process Blue

Actual Size of Imprint **Dotted Lines Do Not Print** 

It is imperative that you view your e-proof and submit your approval and/or changes promptly to maintain your anticipated delivery date.

Please keep in mind that this virtual proof is not a printed sample of your artwork on our product. The size and placement of the artwork may vary from this proof when actually printed on the product. Carefully review the attached proof for verification of copy & layout.