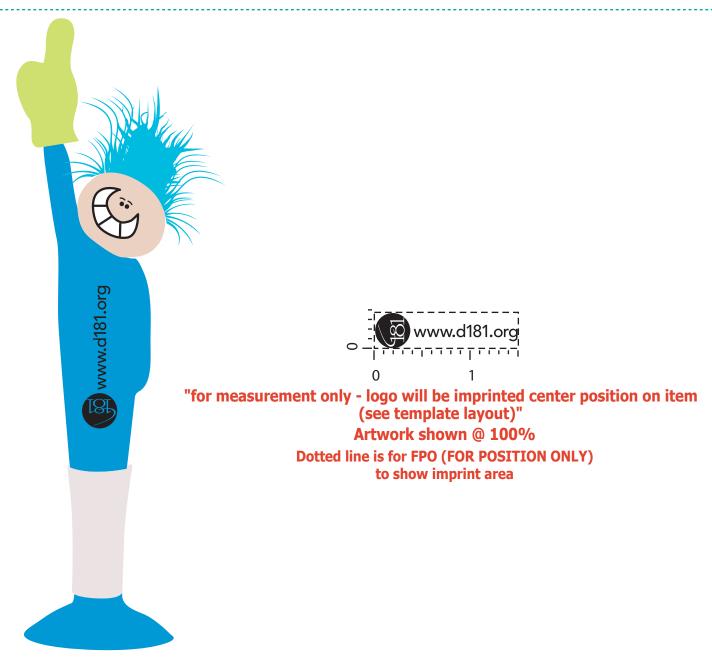

Order#: 126039

**Product:** Thumbs Up Goofy Handz Pens

Item #: 1097-312123

Imprint Method: Pad Print on the Barrel - Black

It is imperative that you view your e-proof and submit your approval and/or changes promptly to maintain your anticipated delivery date.

Please keep in mind that this virtual proof is not a printed sample of your artwork on our product. The size and placement of the artwork may vary from this proof when actually printed on the product. Carefully review the attached proof for verification of copy & layout.