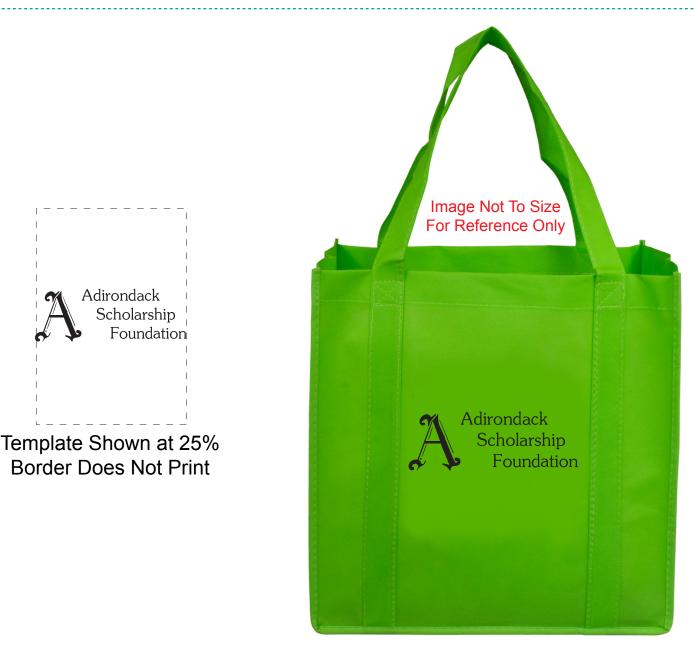

**CAREFULLY REVIEW THE ARTWORK ATTACHED.** 

Order#: 126038 Product: Non-Woven GroceryTote - Lime Item #: 1016-309855 Imprint Method: Screen Print on the Front of Bag - Black