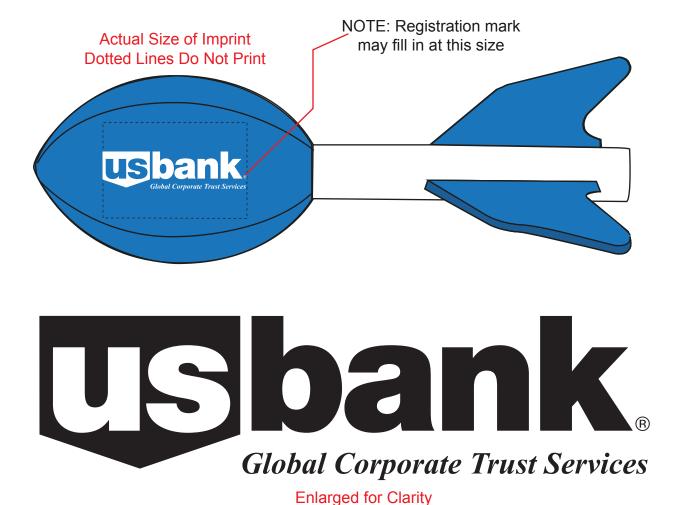

CAREFULLY REVIEW THE ARTWORK ATTACHED.

Order#: 125036

**Product:** Football Rocket - Blue

Item #: 1064-105173

Imprint Method: Pad Print on the Football - White

\*\*\*IMPORTANT INFORMATION\*\*\* (PLEASE READ)