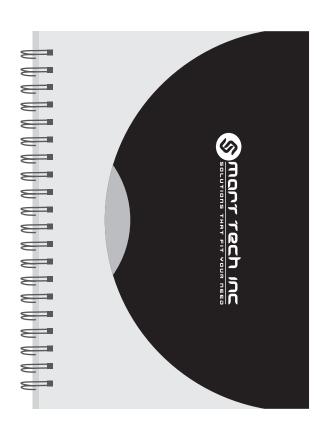

CAREFULLY REVIEW THE ARTWORK ATTACHED.

Order#: 126034

**Product:** Fold 'N Close Notebook - Translucent Black

**Item #**: 1097-300600

Imprint Method: Pad Print on the Front Side - White