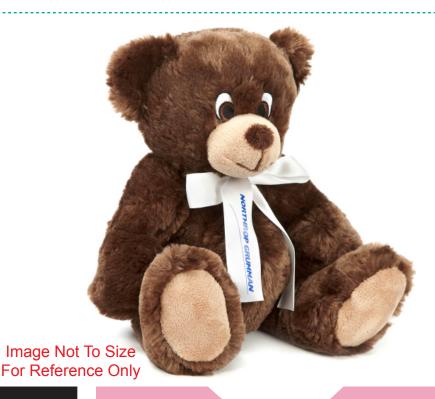

Order#: 126032

Product: Trestino Bear - BlackT Shirt (100 pieces), PinkT Shirt (100 pieces)

Item #: 1325-309767

Imprint Method: Screen Print on the T-Shirt - White or Black

Actual Size of Imprint **Dotted Lines Do Not Print** 