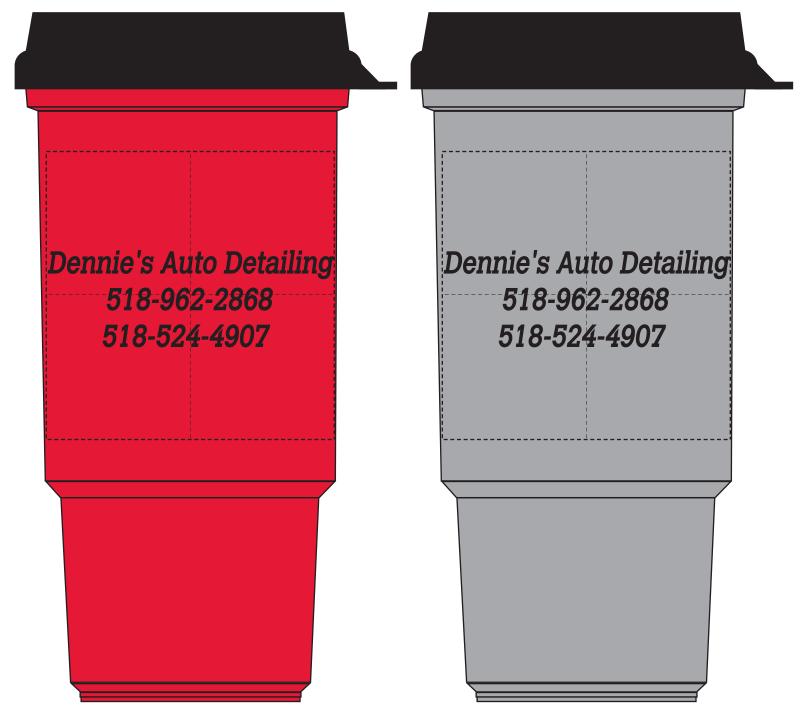

Order#: 126027 Product: Insulated Auto Cup with Sip Lid - Silver/Black (75 Pcs), Red/Black (75 Pcs) Item #: 1116-303212 Imprint Method: Screen Print on the Front - Black