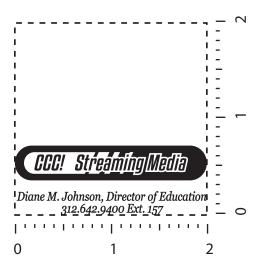

**Order#**: 126025

**Product:** Smiley Sticky Note Pack

Item #: 1097-300258

Imprint Method: Silkscreen on the Back - Black

"for measurement only - logo will be imprinted center position on item (see template layout)" Artwork shown @ 100%

**Dotted line is for FPO (FOR POSITION ONLY)** to show imprint area