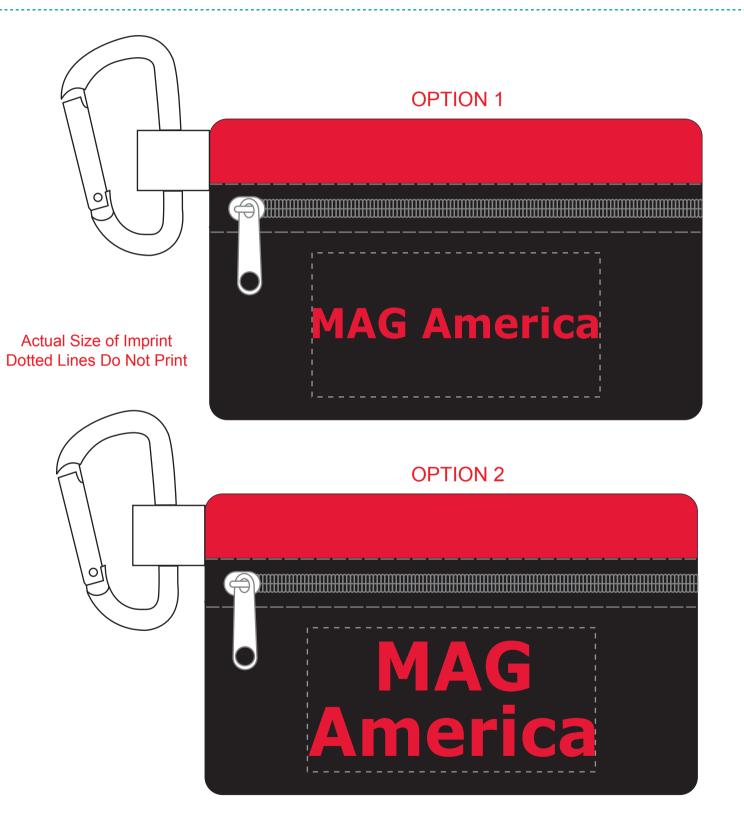

## Order#: 126021 Product: MontanaTee Pouch Item #: 1109-301218 Imprint Method: HeatTransfer on the Front - Red 186

## \*\*\*IMPORTANT INFORMATION\*\*\* (PLEASE READ)

Please proof carefully for spelling errors, omissions, and layout accuracy. It is your responsibility to correct any errors. Garrett Specialties assumes no responsibility for errors after a proof has been authorized to print. Please note changes or revisions to your proof from your original instructions may cause revision in your ship date. Delays in paper proof approval also may require a change in your schedule ship dates. Occasionally, some fax machines may distort the image. Please pay close attention to numbers.