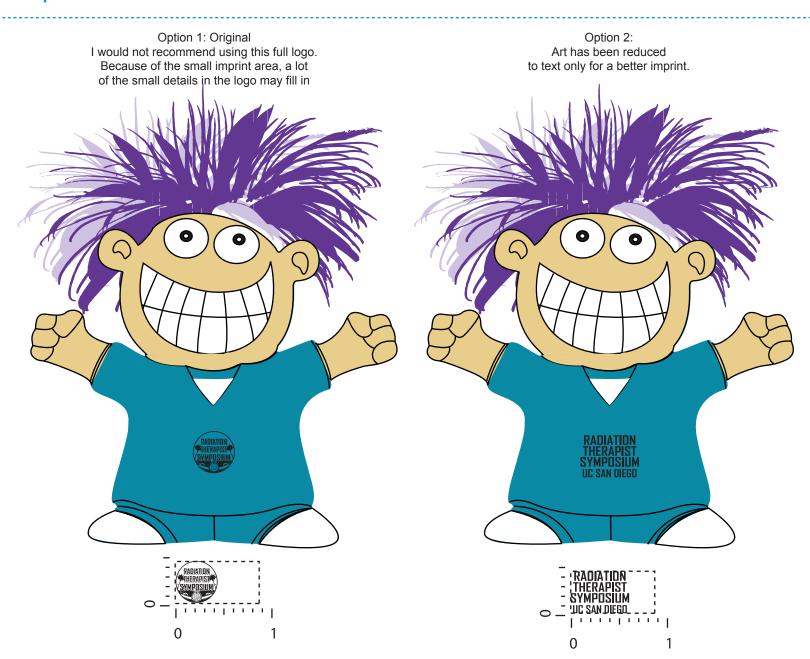

**Order#**: 126020

**Product:** Medical Stress Reliever

**Item #**: 1097-311615

Imprint Method: Pad Print on the Front - Black

Please advise which option you would like to proceed with when approving

## \*\*\*IMPORTANT INFORMATION\*\*\* (PLEASE READ)

Please proof carefully for spelling errors, omissions, and layout accuracy. It is your responsibility to correct any errors. Garrett Specialties assumes no responsibility for errors after a proof has been authorized to print. Please note changes or revisions to your proof from your original instructions may cause revision in your ship date. Delays in paper proof approval also may require a change in your schedule ship dates. Occasionally, some fax machines may distort the image. Please pay close attention to numbers.