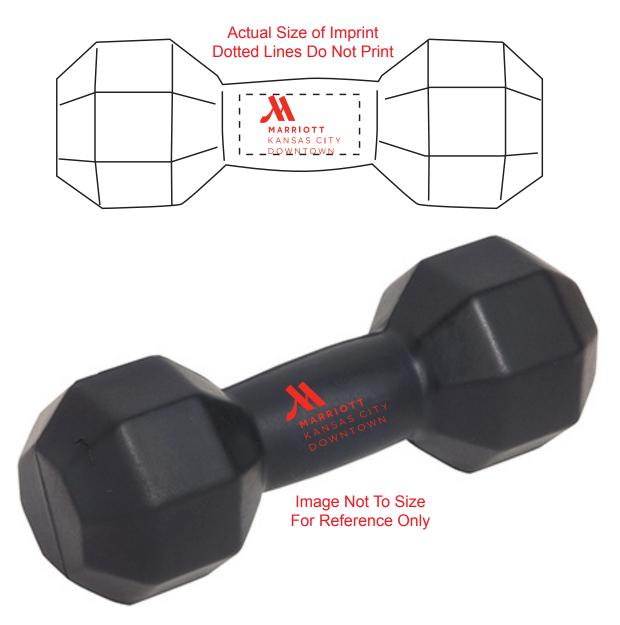

CAREFULLY REVIEW THE ARTWORK ATTACHED.

Order#: 126019

**Product:** Dumbbell Stress Reliever

Item #: 1008-100396

Imprint Method: Pad Print on the First Side (Center Handle) - Red 485