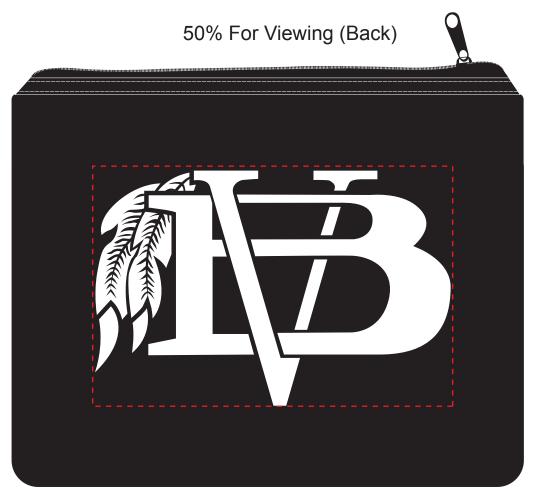

Order#: 126015 Product: Sun Net Utility Pouch Black Item #: 1008-307130 Imprint Method: Screen Print on the Back - White

# Imprint Area: 7-1/2" x 5" Back