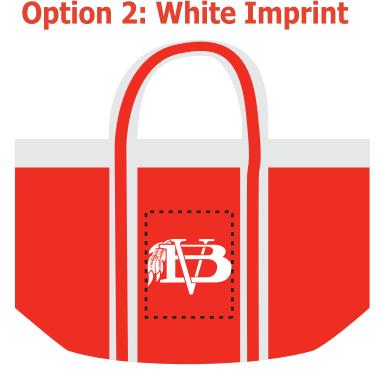

Order#:126015Product:NewportTote - Cotton 10oz - RedItem #:1097-307005Imprint Method:Image Bonding on the Front Pocket - Black or White

# Option 1: Black Imprint

# Item shown @ 20% Enlarge @ 500% to see actual size