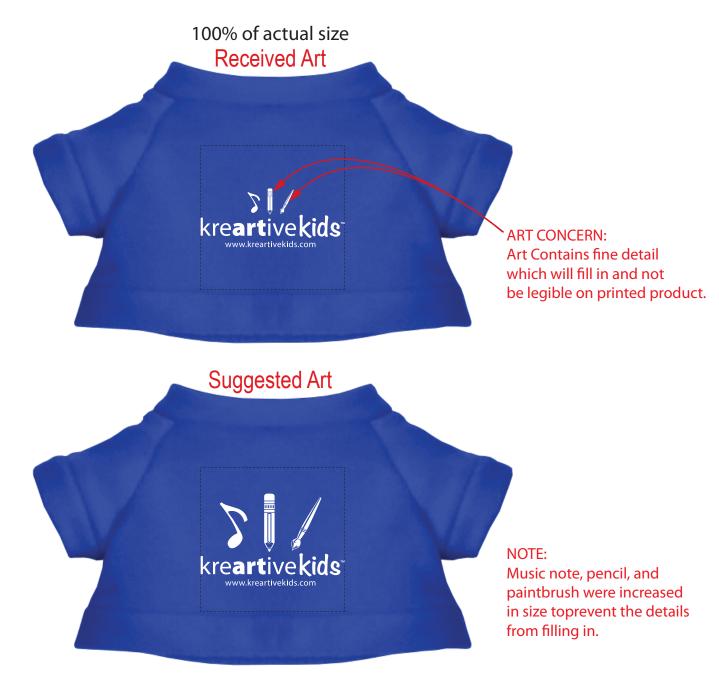

## \*\*\*IMPORTANT INFORMATION\*\*\* (PLEASE READ)

Please proof carefully for spelling errors, omissions, and layout accuracy. It is your responsibility to correct any errors. Garrett Specialties assumes no responsibility for errors after a proof has been authorized to print. Please note changes or revisions to your proof from your original instructions may cause revision in your ship date. Delays in paper proof approval also may require a change in your schedule ship dates. Occasionally, some fax machines may distort the image. Please pay close attention to numbers.

It is imperative that you view your e-proof and submit your approval and/or changes promptly to maintain your anticipated delivery date.

Please keep in mind that this virtual proof is not a printed sample of your artwork on our product. The size and placement of the artwork may vary from this proof when actually printed on the product. Carefully review the attached proof for verification of copy & layout.