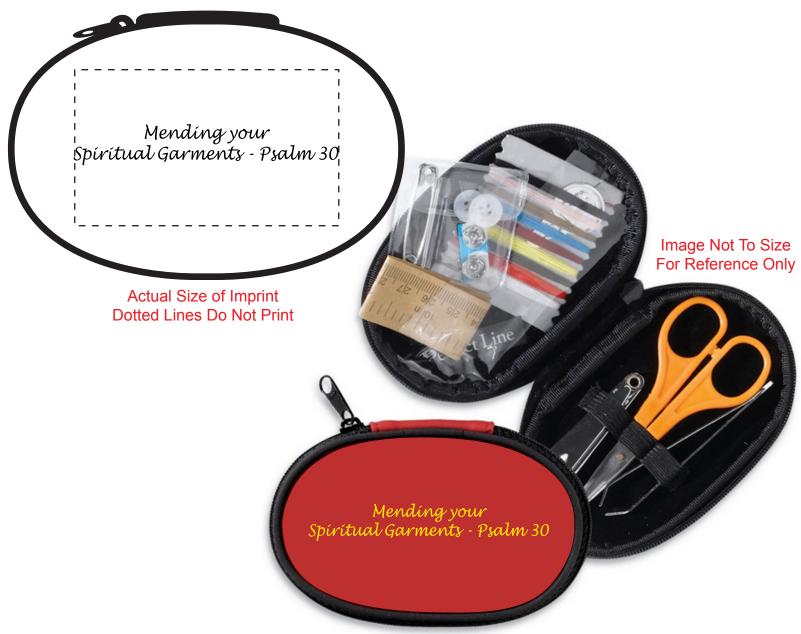

CAREFULLY REVIEW THE ARTWORK ATTACHED.

Order#: 126001

Product: 2 in 1 Combination Kit Nail Care & Sewing Kit - Red

**Item #**: 1206-102903

Imprint Method: Screen Print on the Lid - Pantone Yellow

Due to inherent technical differences in color monitors, the imprint colors and product colors depicted in the attached proof will not resemble those in the final product. We make every effort to match requested custom colors, but cannot guarantee a 100% exact match. Imprints are applied using pad or screen inks. These inks are hand mixed as close as possible to the requested color but may vary 2 to 4 shades. For this reason an exact PMS match cannot be guaranteed. Your order is ON HOLD until we receive an approval from you in reference to your artwork.