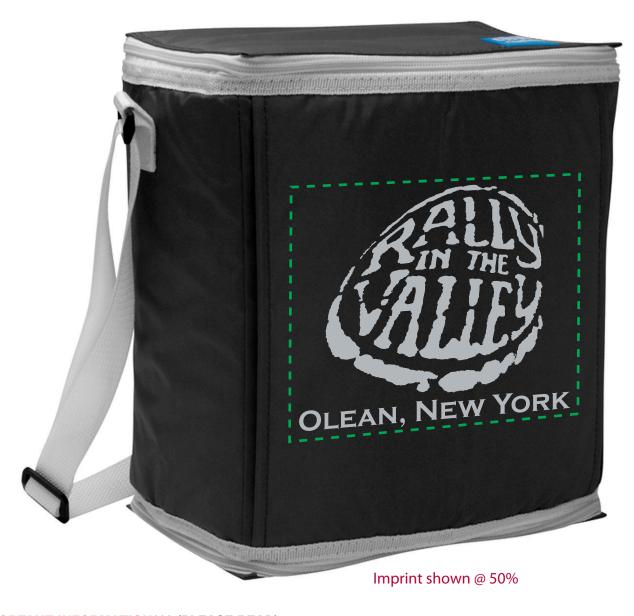

**Order#**: 125993

Product: CHILL by Flexi-Freeze® 12-Can Cooler - Black

Item #: 1039-311793

Imprint Method: Screen Print on the Front - Gray 429