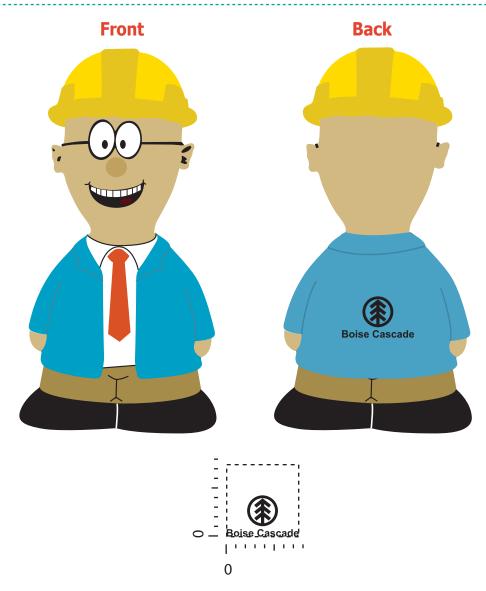

Customer Service E-mail: service@garrettspecialties.com

**Order#**: 125987

**Product:** Safety Talking Stress Reliever

Item #: 1097-311604

Imprint Method: Pad Print on the Back - Black